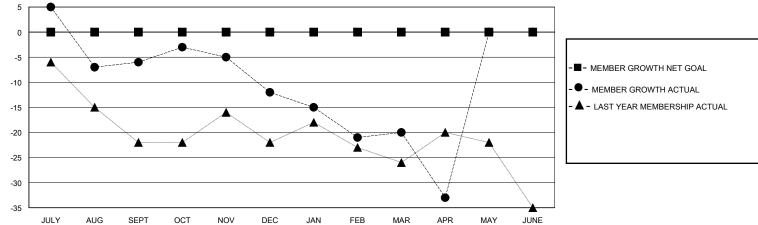

## District 9 SE

Results as of: 4/30/2024

| GMT:                  |               | GMT CA    |               |                       |                        |                         |                                                    |  |
|-----------------------|---------------|-----------|---------------|-----------------------|------------------------|-------------------------|----------------------------------------------------|--|
|                       | Club          | s         |               | Members               |                        |                         |                                                    |  |
| RESULTS FOR 2023-2024 |               |           |               | RESULTS FOR 2023-2024 |                        |                         |                                                    |  |
| QUARTER               | NEW CLUB GOAL | NEW CLUBS | DROPPED CLUBS | QUARTER MEMB          | BER GROWTH NET<br>GOAL | MEMBER GROWTH<br>ACTUAL | DROPPED<br>MEMBERS ACTUAL<br>(including transfers) |  |
| JULY/AUG/SEPT         | 0             | 0         | 0             | JULY/AUG/SEPT         | 0                      | 15                      | 21                                                 |  |
| OCT/NOV/DEC           | 0             | 0         | 0             | OCT/NOV/DEC           | 0                      | 9                       | 15                                                 |  |
| JAN/FEB/MAR           | 0             | 0         | 0             | JAN/FEB/MAR           | 0                      | 21                      | 27                                                 |  |
| APR/MAY/JUNE          | 0             | 0         | 0             | APR/MAY/JUNE          | 0                      | 3                       | 16                                                 |  |

## GOALS AND ACTUAL MEMBERS CUMULATIVE

| DROPPED CLUBS: 0 |    | 20 CLUBS OF 38 ADDED 1 OR MORE | GENDER DISTRIBUTION             |              |     |
|------------------|----|--------------------------------|---------------------------------|--------------|-----|
|                  |    | NEW MEMBERS                    | MALE                            | 517 (66.45%) |     |
|                  |    | 1                              | FEMALE                          | 261 (33.55%) |     |
| DROPPED MEMBERS  |    |                                |                                 |              |     |
| DECEASED         | 14 | CLICK HERE FOR CUMULATIVE      | TOTAL FAMILY UNIT MEMBERS       |              | 153 |
| CLUB CANCELLED   | 0  | MEMBERSHIP DATA                | I                               |              |     |
| OTHER 65         |    |                                | FAMILY MEMBERS PAYING HALF DUES |              | 77  |
| TOTAL            | 79 |                                |                                 |              |     |